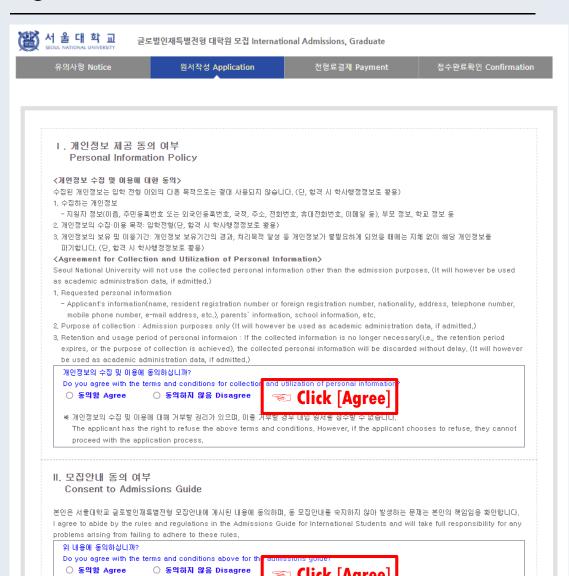

#### Agree with the terms and conditions.

Ⅲ. 제3자 개인정보 제공 동의 여부(추천인) Consent to Releasing Personal Information to a 3rd party (To Recommender) <개인정보 제공 동의 여부 추가> 추천인에게 지원자의 개인정보 제공에 대한 동의 1. 제공하는 개인정보 - 전형, 모집단위, 영문이름, 생년퀄일, 이메일 2. 개인정보의 제공 목적: 입학전형(추천서 작성) <Additional agreement of releasing information to a 3rd party> A consent to release the applicant's peronal information to the recommender 1. Released Information: - Application type, applying program(major), English name, date of birth, e-mail address 2. Purpose of Release: For application purposes(writing a recommendation letter) only 개인정보의 수집 및 이용에 동의하십니까? Do you agree with the terms and conditions for releasing 동의하지 않음 Disagree ☆ 개인정보의 수집 및 이용에 대해 거부할 권리가 있으며, 이를 거부할 경우 대입 원서를 접수할 수 없습니다. The applicant has the right to refuse the above terms and conditions. However, if the applicant chooses to refuse, they cannot proceed with the application process. ₩. 이중학적 금지 동의 여부 Dual Enrollment(Registration) Prohibition Policy 서울대학교 학칙 제70조에 의거 이중학적은 금지되므로 본교 입학 후 둘 이상의 본교 대학(원) 또는 타 대학교에 동시에 재학 또는 휴학할 수 없습니다. 이를 위반하는 경우 합격 및 입학을 취소하며 향후 본교 입학에 제한을 받을 수 있습니다. In accordance with Article 70 of the Seoul National University Regulations, dual enrollment (registration) is prohibited. After being admitted to our university, applicants cannot be enrolled in or take a leave of absence from more than one domestic (including SNU) or international university at the same time. Violation of this regulation will result in the cancellation of admission and enrollment, and may result in restrictions on future admission to our university. 위 내용에 통의하십니까? Do you agree with the terms and conditions outlined ab Prohibition Policy? 동의함 Agree ○ 동의하지 않음 Disagree ※ 위 내용에 동의하지 않을 경우 원서를 접수할 수 없습니? If the applicant does not agree with the above terms and conditions, they cannot proceed with the application process.