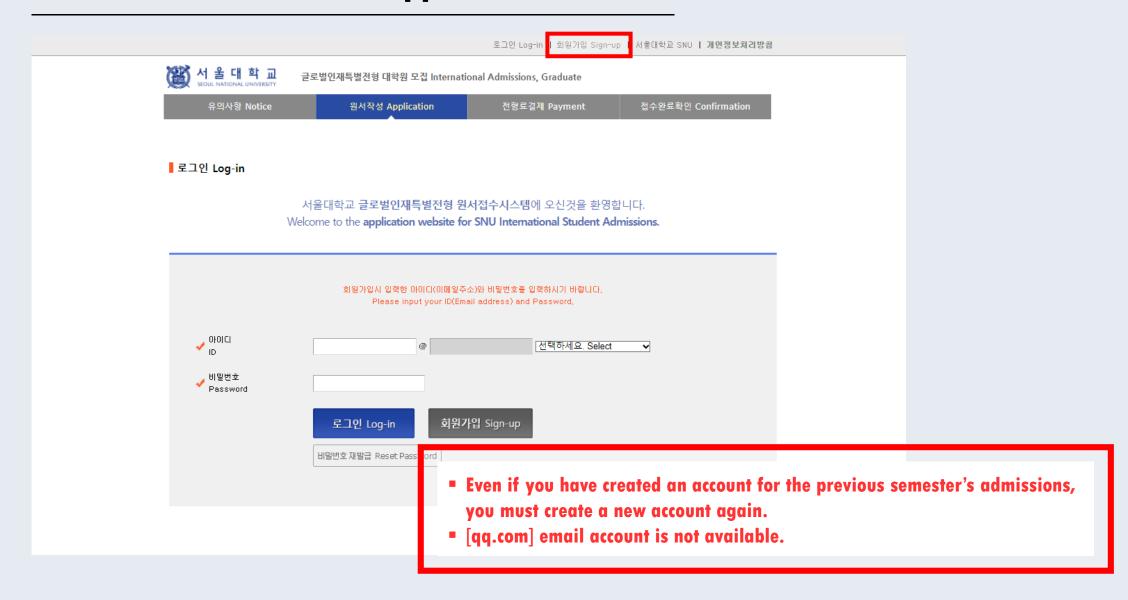

TS

**SNU ONLINE APPLICATION GUIDE** 



## **Online Application Procedures**

- 1. Go to the SNU Admissions website.
- 2. Check the announcements section.
- 3. Create an account on the application website.
- 4. Fill out the application form, including all required personal information.
- 5. Scan and upload your documents.
- 6. Enter your academic information, personal statement, and study plan.
- 7. Pay the application fee.
- 8. Review your application and complete the application process.



STEP 1&2

# Go to the SNU Admissions website. (https://admission.snu.ac.kr)(KOR) and check the announcements section.





STEP 1&2

# Go to the SNU Admissions website. (https://en.snu.ac.kr/admission)(ENG) and check the announcements section.





#### Create an account on the application website.





### Select a language and check the detailed admission notes before application.





#### Agree with the terms and conditions.



Ⅲ. 제3자 개인정보 제공 동의 여부(추천인) Consent to Releasing Personal Information to a 3rd party (To Recommender) <개인정보 제공 동의 여부 추가> 추천인에게 지원자의 개인정보 제공에 대한 동의 1. 제공하는 개인정보 - 전형, 모집단위, 영문이름, 생년퀄일, 이메일 2. 개인정보의 제공 목적: 입학전형(추천서 작성) <Additional agreement of releasing information to a 3rd party> A consent to release the applicant's peronal information to the recommender 1. Released Information: - Application type, applying program(major), English name, date of birth, e-mail address 2. Purpose of Release: For application purposes(writing a recommendation letter) only 개인정보의 수집 및 이용에 동의하십니까? Do you agree with the terms and conditions for releasing 동의하지 않음 Disagree ☆ 개인정보의 수집 및 이