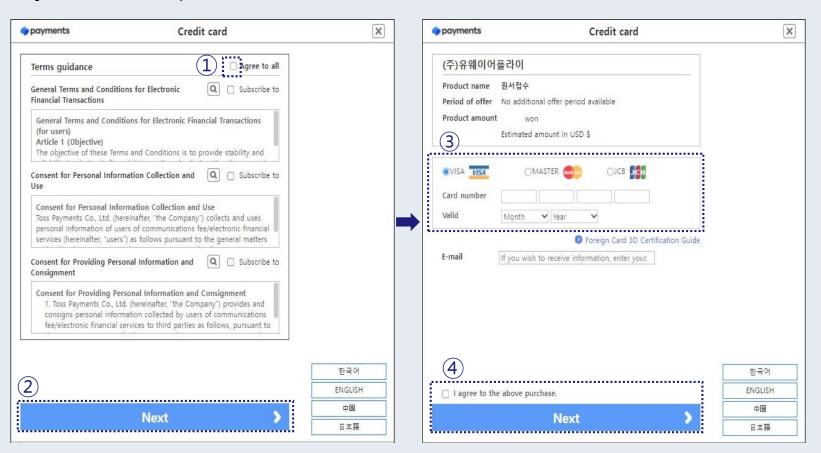

#### Payment method 3) International credit card

- 1. Please check the box(1) and agree to all the terms to proceed with the payment.
- 2. Click 'Next' button(2).
- 3. Choose your card issuer and enter your card number and expiration date.
- 4. Check the box and click 'Next' button(4) to proceed.
- X Payment inquiry: Toss payments
  Tel) 1544-7772
  Empily compart@tossperments.com

Email) support@tosspayments.com