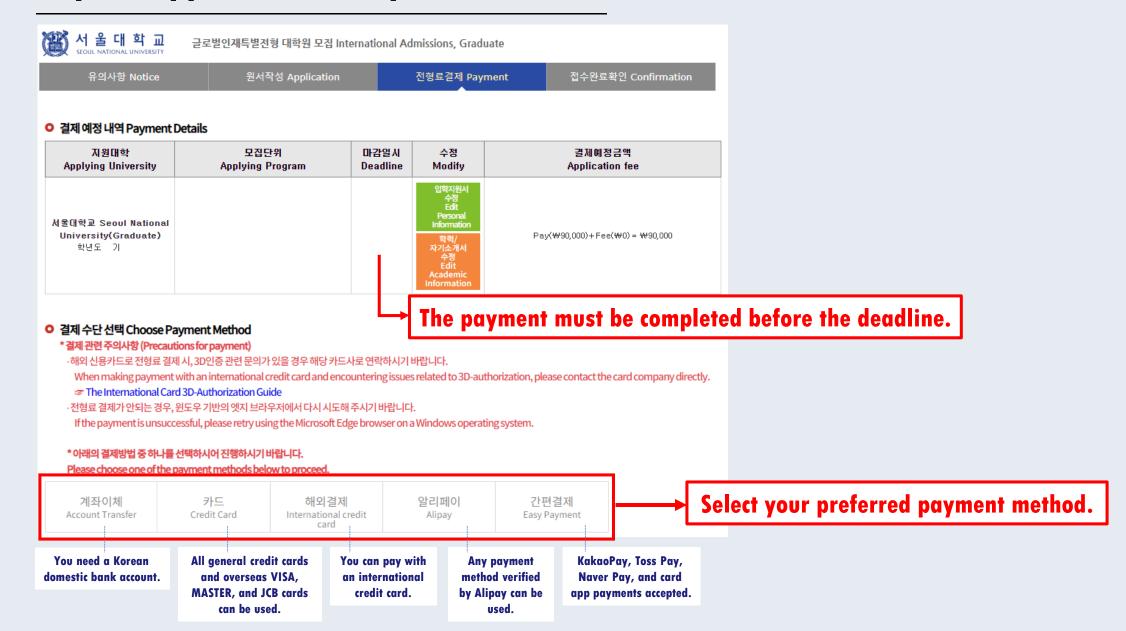

#### Pay the application fee by the deadline.

#### Payment method 1) Account transfer

- Please check the box(1) and agree to all of the above terms to proceed with the payment.
- 2. Click 'Next' button(2) to proceed.
- 3. Click 'Pay' button(3) to initiate payment.
- 4. Once the pop-up window for the electronic payment service 'Bankpay' opens, select your account and complete the payment process.

**X** Payment inquiry: KG Inicis 1588-4954