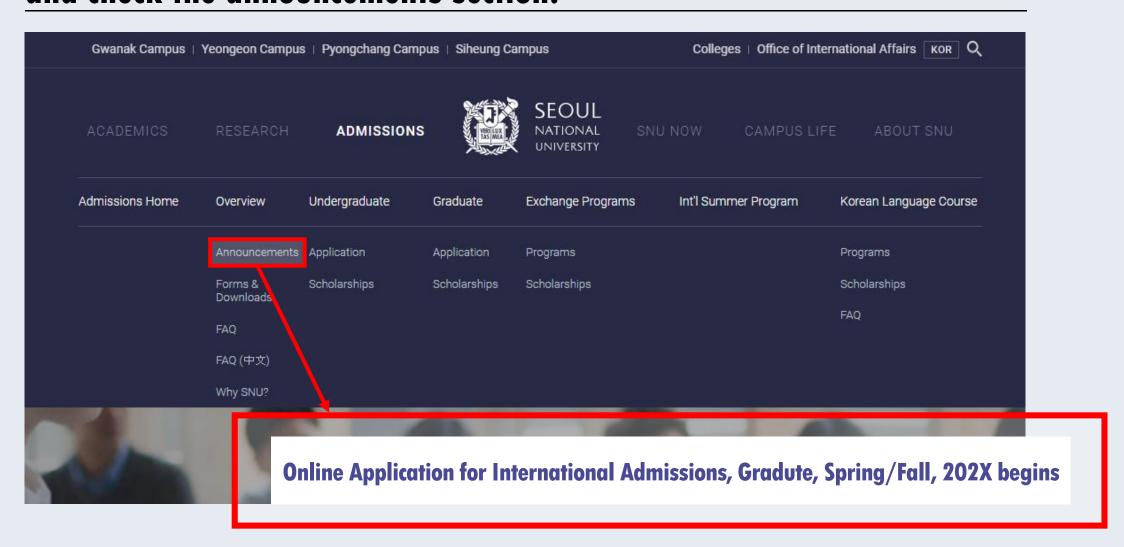

# Go to the SNU Admissions website. (https://en.snu.ac.kr/admission)(ENG) and check the announcements section.