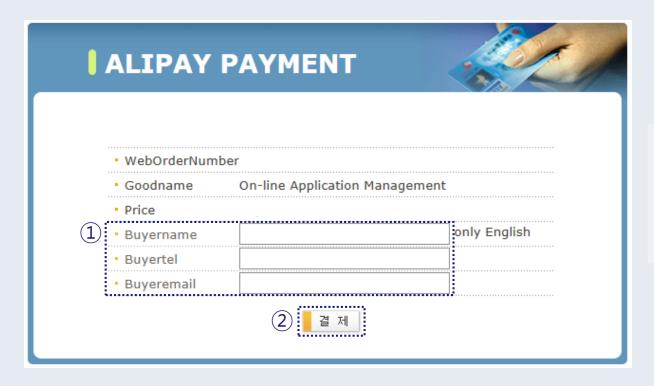

#### Payment method 4) AliPay

- 1. Enter the buyer's name, telephone number, and email address in the designated fields (1).
- 2. Click on the 'Pay' button(2) to proceed with AliPay payment system.