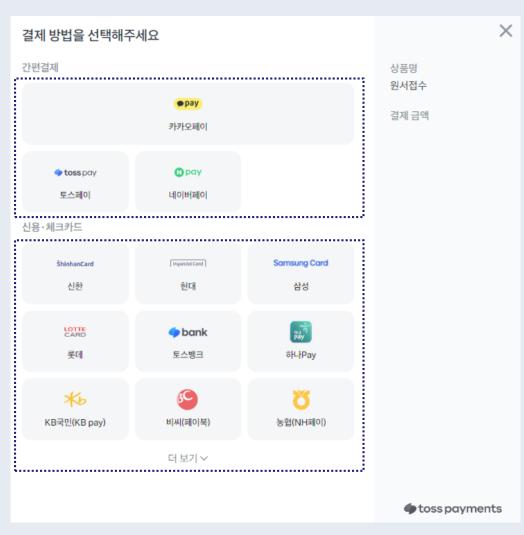

#### **Payment method 5) Easy Payment**

- 1. Register payment methods and authentication information within an app designed for easy payments.
- 2. Select the app with the registered payment method.
- 3. Authenticate and complete the payment using the pre-registered authentication information.
- X Payment inquiry: Toss payments Tel) 1544-7772 Email) support@tosspayments.com