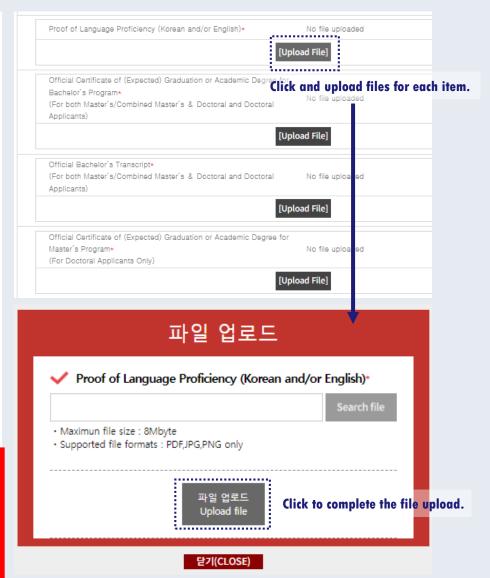

## Scan and upload your documents.

| Proof of Language Proficiency (Korean and/or English)*                                                                                     |                  | Check file Delete                   |
|--------------------------------------------------------------------------------------------------------------------------------------------|------------------|-------------------------------------|
| Official Certificate of (Expected) Graduation or Academic<br>Degree for Bachelor's Program*<br>(For both Master's and Doctoral Applicants) | No file uploaded | You can preview or download the     |
| Official Bachelor's Transcript*<br>(For both Master's and Doctoral Applicants)                                                             | No file uploaded | uploaded file using                 |
| Official Certificate of (Expected) Graduation or Academic<br>Degree for Master's Program*<br>(For Doctoral Applicants Only)                | No file uploaded | the [Check file] button, and delete |
| Official Master's Transcript*<br>(For Doctoral Applicants Only)                                                                            | No file uploaded | it using the [Delete] button.       |
| Nationality Certificate of Applicants*                                                                                                     | No file uploaded |                                     |
| Nationality Certificate of Parents*<br>(One for Each Parent)                                                                               | No file uploaded |                                     |
| Certificate of Parent-Child Relationship*                                                                                                  | No file uploaded |                                     |
| Explanatory Statement and Supporting Documentation**                                                                                       | No file uploaded |                                     |
| Proof of language proficiency in Addition to<br>Korean/English**                                                                           | No file uploaded |                                     |
| Supplementary Material for Reference (Awards,<br>Scholarships, etc.)**                                                                     | No file uploaded |                                     |
| Thesis**                                                                                                                                   | No file uploaded |                                     |
| [Uplo                                                                                                                                      | ad File]         |                                     |

- Uploaded files cannot exceed the 8MB file size limit for each entry and must be in JPG, PNG, or PDF format.
- To upload two or more files in one entry, combine them into one file and upload it.