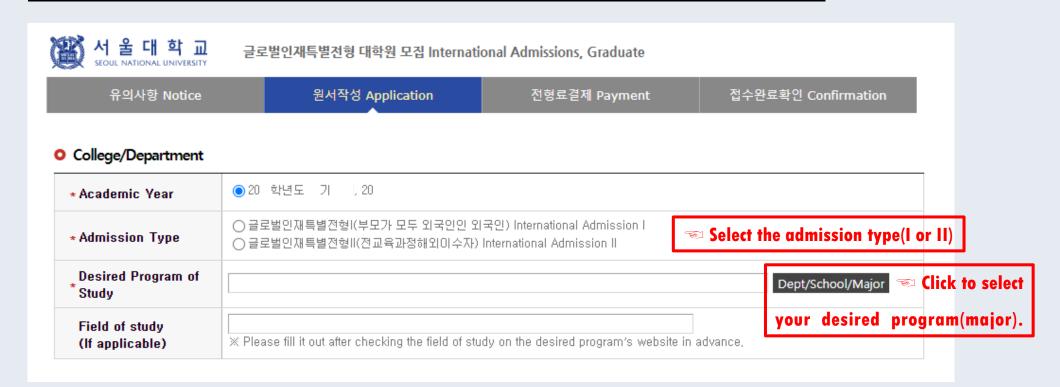

## Select your admission type and desired program(major).

■You may NOT modify the admission type and desired program after the application fee has been paid.