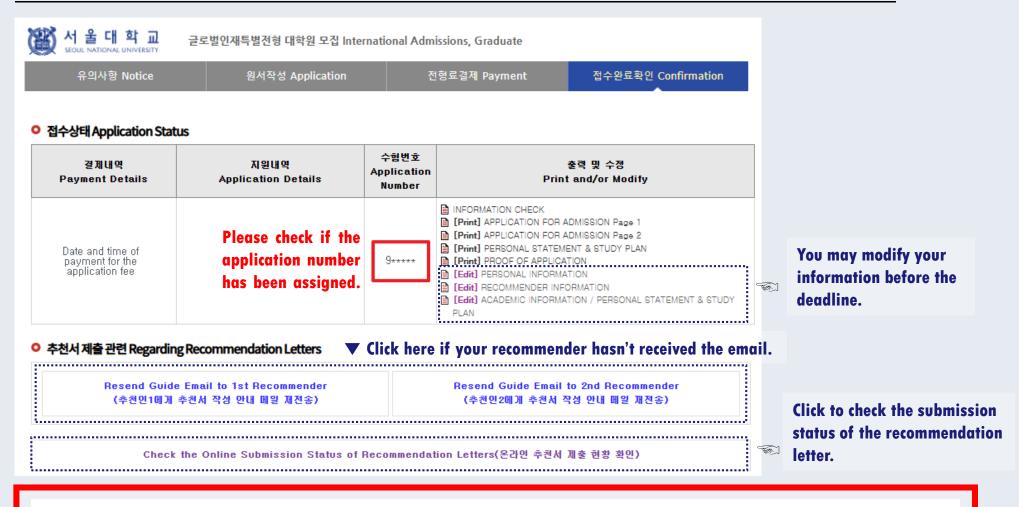

### Review your application and complete the application process.

- A guide email will be automatically sent to the recommender after the application fee is paid.
- If you modify the information of a recommender, you need to resend the guide email.
- The recommendation letters submission status cannot be checked via phone or email.