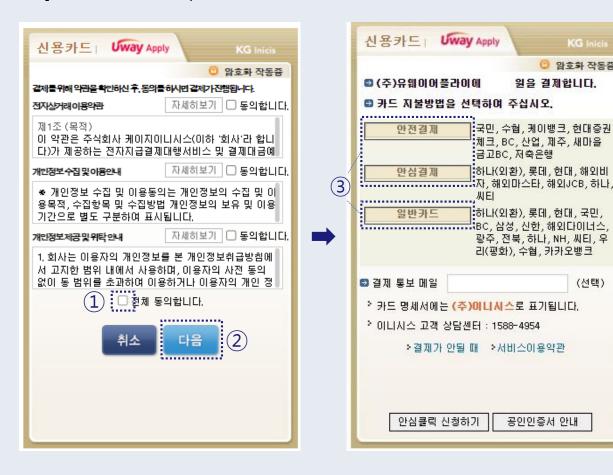

#### Payment method 2) Credit card

- 1. Please check the box((1)) and agree to all of the above terms to proceed with the payment.
- 2. Click 'Next' button(2) to proceed.

KG Inicis

(선택)

공인인증서 안내

암호화 작동증

원을 결제합니다.

- 3. Please select a payment method depending on your card company.
  - ❖ '안전결제' and '안심결제' can be made without entering a card number if you are a member of ISP Safe Payment or through a card company app.
  - ❖ If you cannot use '안전결제' or '안심결제', you can select '일반카드' and enter your card information, including the card number, to complete the payment.
- X Payment inquiry: KG Inicis 1588-4954