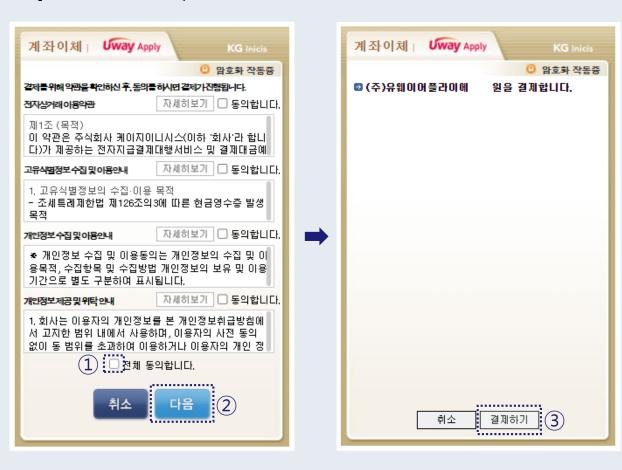

#### Payment method 1) Account transfer

- Please check the box(1) and agree to all of the above terms to proceed with the payment.
- 2. Click 'Next' button(2) to proceed.
- 3. Click 'Pay' button(3) to initiate payment.
- 4. Once the pop-up window for the electronic payment service 'Bankpay' opens, select your account and complete the payment process.

**X** Payment inquiry: KG Inicis 1588-4954