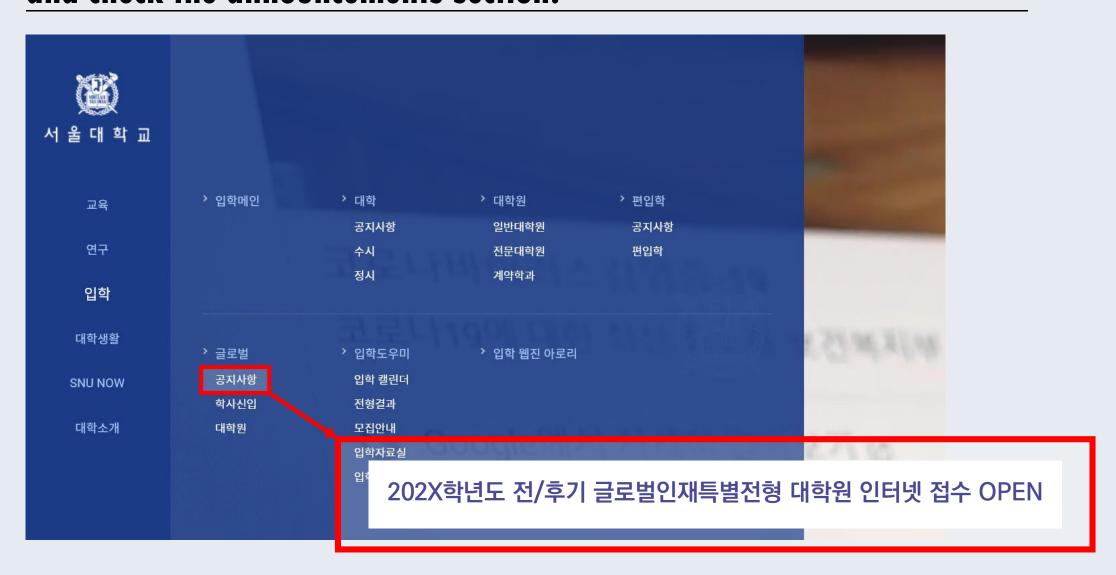

STEP 1&2

# Go to the SNU Admissions website. (https://admission.snu.ac.kr)(KOR) and check the announcements section.

STEP 1&2