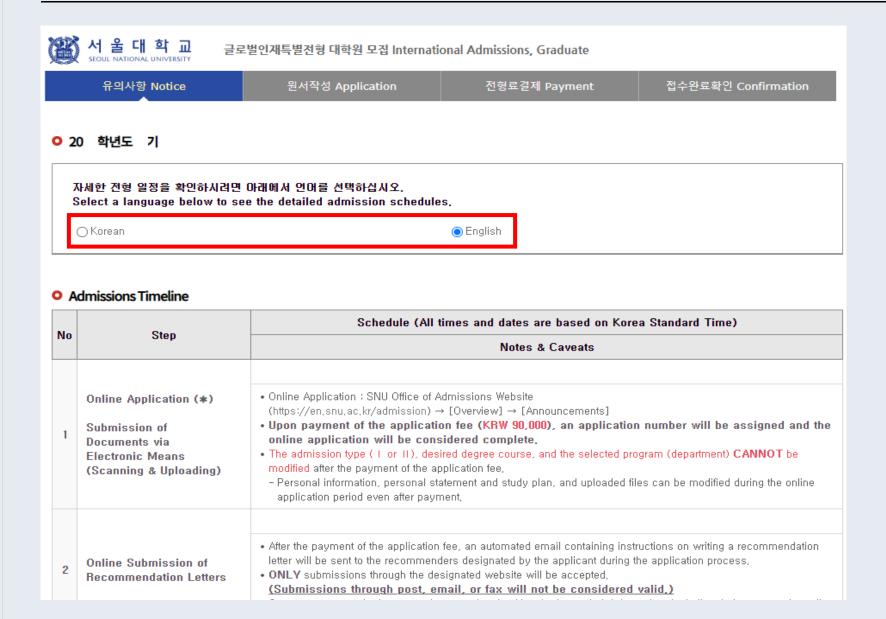

### Select a language and check the detailed admission notes before application.